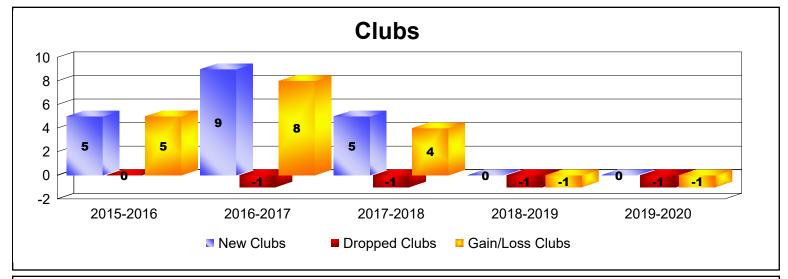

District 388 As of June 2020 Cumulative

| Year      | New<br>Clubs | Dropped<br>Clubs | Gain/<br>Loss<br>Clubs | New<br>Members | Charter<br>Members | Reinstate<br>Members | Transfer<br>Members | Total<br>Member<br>Added | Total<br>Members<br>Dropped | Gain/<br>Loss<br>Members |
|-----------|--------------|------------------|------------------------|----------------|--------------------|----------------------|---------------------|--------------------------|-----------------------------|--------------------------|
| 2015-2016 | 5            | 0                | 5                      | 400            | 163                | 11                   | 15                  | 589                      | -718                        | -129                     |
| 2016-2017 | 9            | -1               | 8                      | 593            | 373                | 5                    | 4                   | 975                      | -200                        | 775                      |
| 2017-2018 | 5            | -1               | 4                      | 395            | 168                | 8                    | 14                  | 585                      | -895                        | -310                     |
| 2018-2019 | 0            | -1               | -1                     | 225            | 5                  | 4                    | 10                  | 244                      | -304                        | -60                      |
| 2019-2020 | 0            | -1               | -1                     | 27             | 22                 | 7                    | 7                   | 63                       | -395                        | -332                     |
| Average   | 4            | -1               | 3                      | 328            | 146                | 7                    | 10                  | 491                      | -502                        | -11                      |