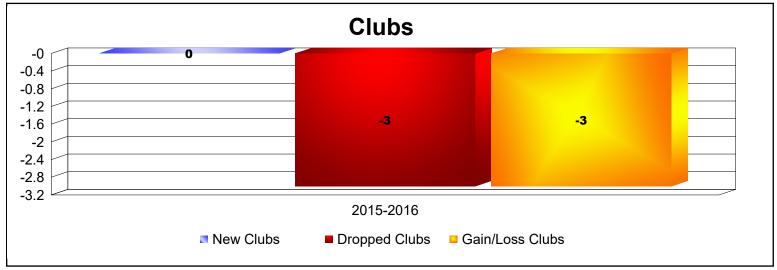

MBR0065 Page 1 of 2 7/7/2020 3:45:26AM

District 388 As of June 2020 Cumulative

| Year      | New<br>Clubs | Dropped<br>Clubs | Gain/<br>Loss<br>Clubs | New<br>Members | Charter<br>Members | Reinstate<br>Members | Transfer<br>Members | Total<br>Member<br>Added | Total<br>Members<br>Dropped | Gain/<br>Loss<br>Members |
|-----------|--------------|------------------|------------------------|----------------|--------------------|----------------------|---------------------|--------------------------|-----------------------------|--------------------------|
| 2015-2016 | 0            | -3               | -3                     | 0              | 0                  | 0                    | 0                   | 0                        | -76                         | -76                      |
| Average   | 0            | -3               | -3                     | 0              | 0                  | 0                    | 0                   | 0                        | -76                         | -76                      |