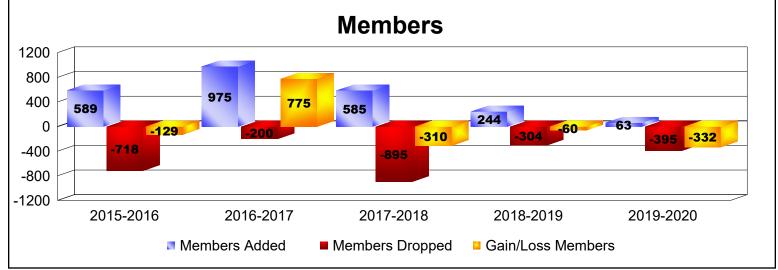

District 388 As of June 2020 Cumulative

| Year      | New<br>Clubs | Dropped<br>Clubs | Gain/<br>Loss<br>Clubs | New<br>Members | Charter<br>Members | Reinstate<br>Members | Transfer<br>Members | Total<br>Member<br>Added | Total<br>Members<br>Dropped | Gain/<br>Loss<br>Members |
|-----------|--------------|------------------|------------------------|----------------|--------------------|----------------------|---------------------|--------------------------|-----------------------------|--------------------------|
| 2015-2016 | 5            | 0                | 5                      | 400            | 163                | 11                   | 15                  | 589                      | -718                        | -129                     |
| 2016-2017 | 9            | -1               | 8                      | 593            | 373                | 5                    | 4                   | 975                      | -200                        | 775                      |
| 2017-2018 | 5            | -1               | 4                      | 395            | 168                | 8                    | 14                  | 585                      | -895                        | -310                     |
| 2018-2019 | 0            | -1               | -1                     | 225            | 5                  | 4                    | 10                  | 244                      | -304                        | -60                      |
| 2019-2020 | 0            | -1               | -1                     | 27             | 22                 | 7                    | 7                   | 63                       | -395                        | -332                     |
| Average   | 4            | -1               | 3                      | 328            | 146                | 7                    | 10                  | 491                      | -502                        | -11                      |