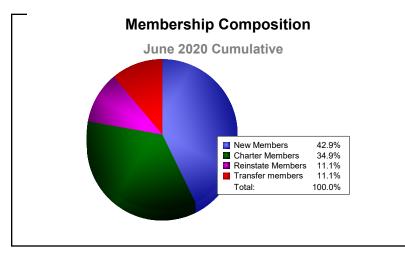

District 388 As of June 2020 Cumulative

| Year      | New<br>Clubs | Dropped<br>Clubs | Gain/<br>Loss<br>Clubs | New<br>Members | Charter<br>Members | Reinstate<br>Members | Transfer<br>Members | Total<br>Member<br>Added | Total<br>Members<br>Dropped | Gain/<br>Loss<br>Members |
|-----------|--------------|------------------|------------------------|----------------|--------------------|----------------------|---------------------|--------------------------|-----------------------------|--------------------------|
| 2015-2016 | 5            | 0                | 5                      | 400            | 163                | 11                   | 15                  | 589                      | -718                        | -129                     |
| 2016-2017 | 9            | -1               | 8                      | 593            | 373                | 5                    | 4                   | 975                      | -200                        | 775                      |
| 2017-2018 | 5            | -1               | 4                      | 395            | 168                | 8                    | 14                  | 585                      | -895                        | -310                     |
| 2018-2019 | 0            | -1               | -1                     | 225            | 5                  | 4                    | 10                  | 244                      | -304                        | -60                      |
| 2019-2020 | 0            | -1               | -1                     | 27             | 22                 | 7                    | 7                   | 63                       | -395                        | -332                     |
| Average   | 4            | -1               | 3                      | 328            | 146                | 7                    | 10                  | 491                      | -502                        | -11                      |