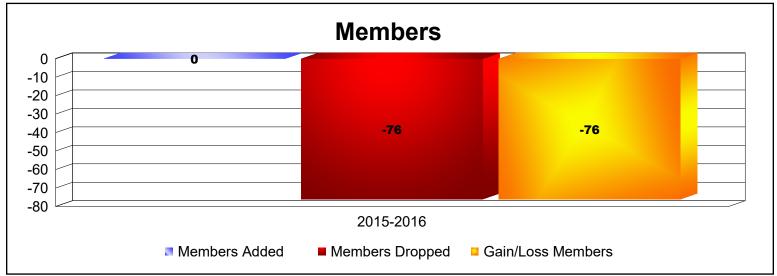

MBR0065 Page 1 of 2 7/7/2020 3:45:26AM

District 388 As of June 2020 Cumulative

| Year      | New<br>Clubs | Dropped<br>Clubs | Gain/<br>Loss<br>Clubs | New<br>Members | Charter<br>Members | Reinstate<br>Members | Transfer<br>Members | Total<br>Member<br>Added | Total<br>Members<br>Dropped | Gain/<br>Loss<br>Members |
|-----------|--------------|------------------|------------------------|----------------|--------------------|----------------------|---------------------|--------------------------|-----------------------------|--------------------------|
| 2015-2016 | 0            | -3               | -3                     | 0              | 0                  | 0                    | 0                   | 0                        | -76                         | -76                      |
| Average   | 0            | -3               | -3                     | 0              | 0                  | 0                    | 0                   | 0                        | -76                         | -76                      |